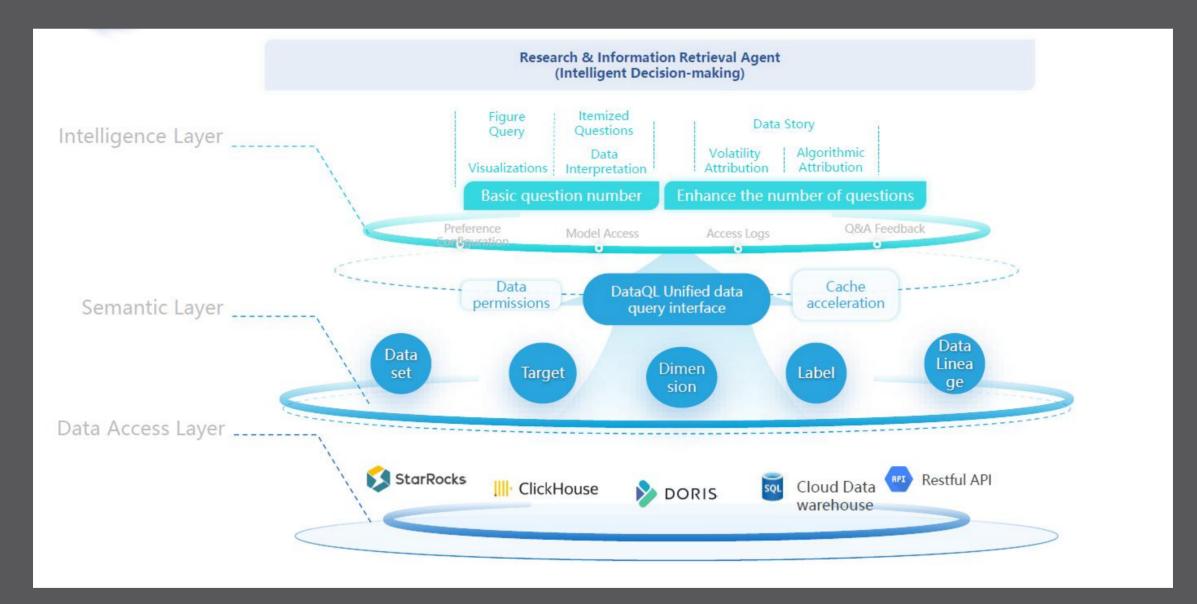

# **Research & Information Retrieval Agent**

synthesis and enhances decision-making Multie.g. Text, Images, Audio, modal Video, etc. Analysis Industryspecific e.g. Engineering, Healthcare, etc. Large Model Knowledge graphs to enhance the Graphperformance of language RAG models in reasoning and information retrieval