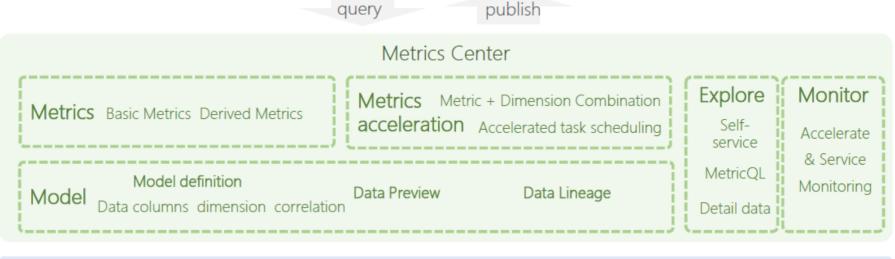

### Metrics Center, Unified Management & Value Enhancement

#### Data portal

Data Users performs metrics discovery in the portal, explore based on metrics, create reports, and connect data to the business for value

#### **Metrics Center**

Data Developers
process data for
accurate metrics
through a unified
semantic model,
choose to configure
metrics to accelerate
and publish to the
data portal

Data Warehouses/Data Lakes