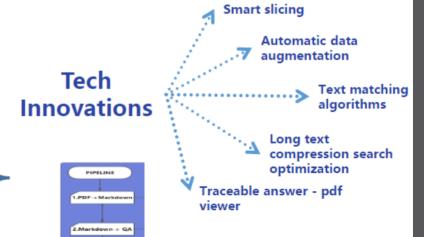

### **Technical support**

Intelligent search tools: keyword optimization + RAG Graph enhanced analysis