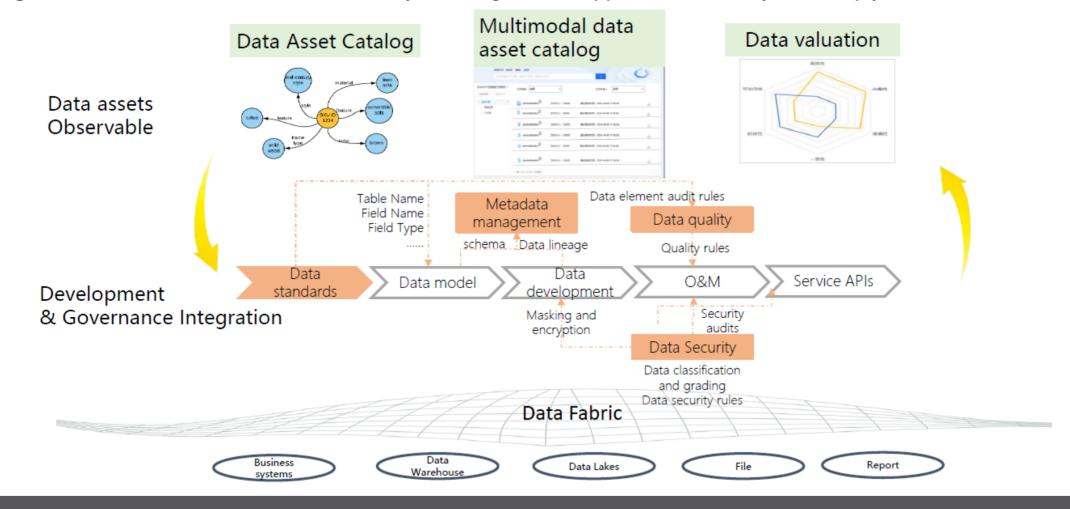

## Integration of Development & Governance

Based on global closed-loop data governance, implement the core ability of "Integration of development and governance". Unlock the value of data by enabling it to be applied more widely and deeply.