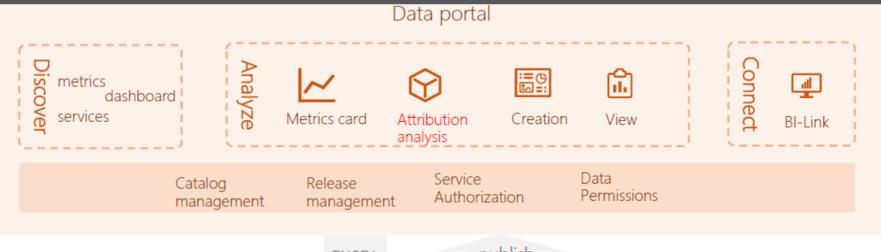

### Metrics Center, Unified Management & Value Enhancement

#### Data portal

Data Users performs metrics discovery in the portal, explore based on metrics, create reports, and connect data to the business for value

#### **Metrics Center**

Data Developers
process data for
accurate metrics
through a unified
semantic model,
choose to configure
metrics to accelerate
and publish to the
data portal

Data Warehouses/Data Lakes